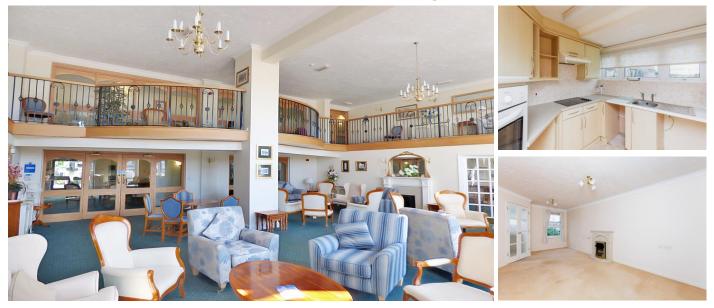

#### A REAR FACING TWO BEDROOM FIRST FLOOR RETIREMENT APARTMENT WITH SOUTHERLY ASPECT

Cwrt Sant Tudno is enviably situated in the heart of Llandudno overlooking the sea front. Close to all amenities including doctors, chemists, shops and restaurants. McCarthy and Stone's Assisted Living development of one and two bedroom apartments offers residents the prospect of continued independence in a secure environment. Cwrt Sant Tudno comprises 66 properties arranged over 4

- Estate manager and assistants ( 24 hour cover )
- Residents' lounge and function room, Restaurant with waitress service
- Communal car parking and landscaped gardens
- Domestic assistance and laundry room
- Bathroom with bath and level access shower
- Security video camera entry system
- Wheelchair accessible and battery car store
- Lease: 125 years from 2002
- Minimum Age 60, Guest suite and emergency call system