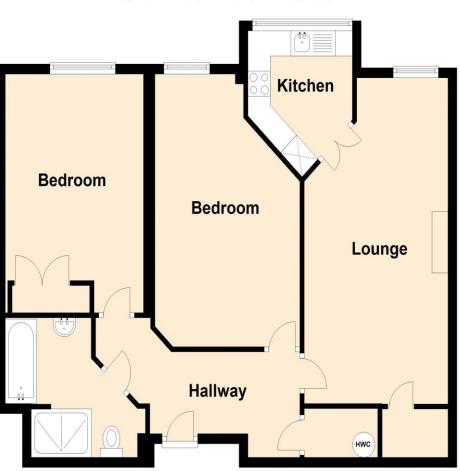

## First Floor

Approx. 76.0 sq. metres (818.1 sq. feet)

Total area: approx. 76.0 sq. metres (818.1 sq. feet)

Retirement Homesearch, Queensway House, 11 Queensway, New Milton, Hampshire, BH25 5NR T: 0333 321 4060 F: 0333 321 4065 E: enguiries@retirementhomesearch.co.uk